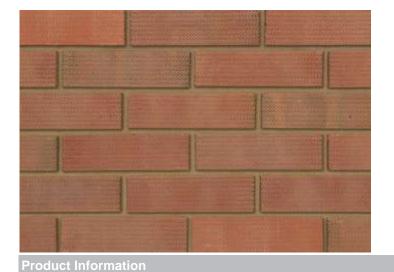

## **Tradesman Rustic**

## Blend

| Ibstock Code:                                              | 0383                  |
|------------------------------------------------------------|-----------------------|
| Туре:                                                      | Wirecut               |
| Facing Description:                                        | Rolled                |
| Dry Brick Weight (kg):                                     | 2.2kg                 |
| Pack Quantity:                                             | 400                   |
| Packaging (standard):                                      | Banded (plastic)      |
| Factory:                                                   | Atlas                 |
| Technical Specification (to BS EN 771-1)                   |                       |
| Brick Dimensions (L x W x H mm):                           | 215x102x65            |
| Size Tolerances Mean & Range:                              | T2 R1                 |
| Configuration:                                             | Vertically Perforated |
| Voids (%):                                                 | 24-29                 |
| Compressive Strength (N/mm <sup>2</sup> ):                 | 60                    |
| Active Soluble Salts:                                      | S2                    |
| Water Absorption (% weight):                               | 9                     |
| Durability:                                                | F2~                   |
| Gross Dry Density (Sound Insulation) (Kg/m <sup>3</sup> ): | 1550                  |
| Equivalent Thermal Conductivity "K" value 5% Exposed:      | Refer to Ibstock      |
| Initial Rate of Absorption (Suction Rate) (Kg/m²/min):     | Refer to Ibstock      |
| EAN:                                                       | 5036335033777         |
|                                                            |                       |