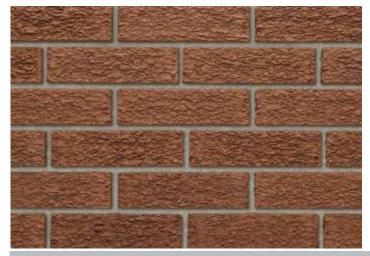

## **Tyne Red Bark**

## **Product Information**

Ibstock Code: 2701

Type: Wirecut

Facing Description: Rusticated

Dry Brick Weight (kg): 2.3kg
Pack Quantity: 500

Packaging (standard): Banded (plastic) And Shrinkwrapped

Factory: Throckley