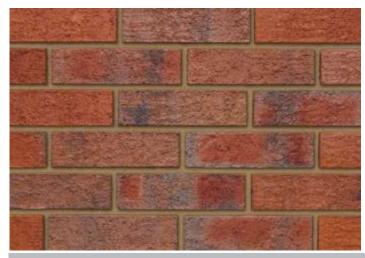

## **Calderstone Claret**

## Product Information

Ibstock Code: 3577

Type: Wirecut

Facing Description: Dragfaced

Dry Brick Weight (kg): 2.3kg

Pack Quantity: 500

Packaging (standard): Banded (plastic)

Factory: Ravenhead

## Technical Specification (to BS EN 771-1)

Brick Dimensions (L x W x H mm): 215x102x65

Size Tolerances Mean & Range: T2 R1

Configuration: Vertically Perforated

Voids (%):

Compressive Strength (N/mm²): 60

Active Soluble Salts: S2

Water Absorption (% weight):

Durability: F2

Gross Dry Density (Sound Insulation) (Kg/m³): 1530

Equivalent Thermal Conductivity "K" value 5% Exposed: Refer to Ibstock

Initial Rate of Absorption (Suction Rate) (Kg/m²/min): Refer to Ibstock