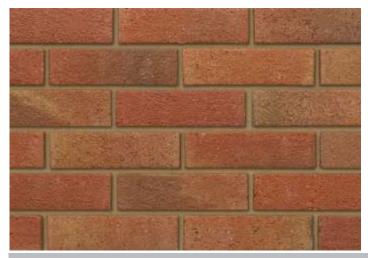

## **Bristol Orange Blend**

## Product Information

Ibstock Code: 0656

Type: Wirecut

Facing Description: Dragfaced

Dry Brick Weight (kg): 2.4kg

Pack Quantity: 500

Packaging (standard): Banded (plastic)

Factory: Cattybrook