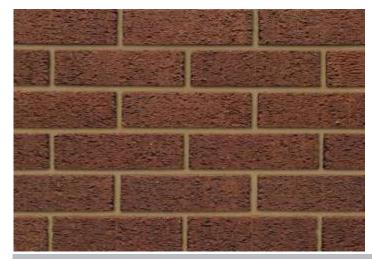

## **Aldridge Multi Rustic**

## Product Information

Ibstock Code: 0270

Type: Wirecut

Facing Description: Rusticated

Dry Brick Weight (kg): 2.2kg

Pack Quantity: 316

Packaging (standard): Banded (plastic)

Factory: Aldridge

## Technical Specification (to BS EN 771-1)

Brick Dimensions (L x W x H mm): 215x102x65

Size Tolerances Mean & Range: T2 R1

Configuration: Vertically Perforated

Voids (%):

Compressive Strength (N/mm²): 35

Active Soluble Salts: S2