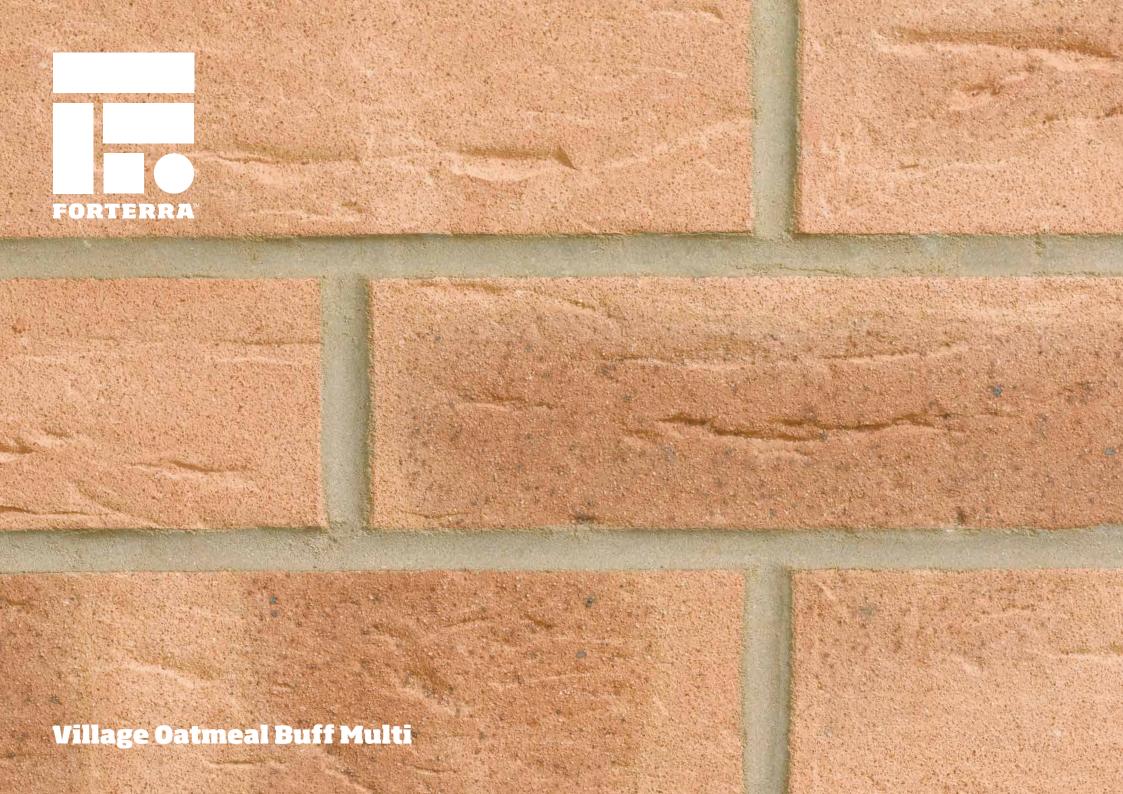

## **Village Oatmeal Buff Multi**

## Manufactured to BS EN 771-1

**Brick type** Category II, HD, Clay Masonry Unit

**Standard work size** 215 x 102.5 x 65mm

**Dimensional tolerances** Tolerance category: T2 Range category: R1

Compressive strength ≥ 30N/mm<sup>2</sup>

Water absorption  $\leq 15\%$ 

**Durability** F2

Active soluble salts content S2

**Configuration** Vertically Perforated 13-25% Voids

**Dry weight per brick** 2.05kg

**Pack size** 495

Factory Kirton

> BES 6001 Responsible Sourcing