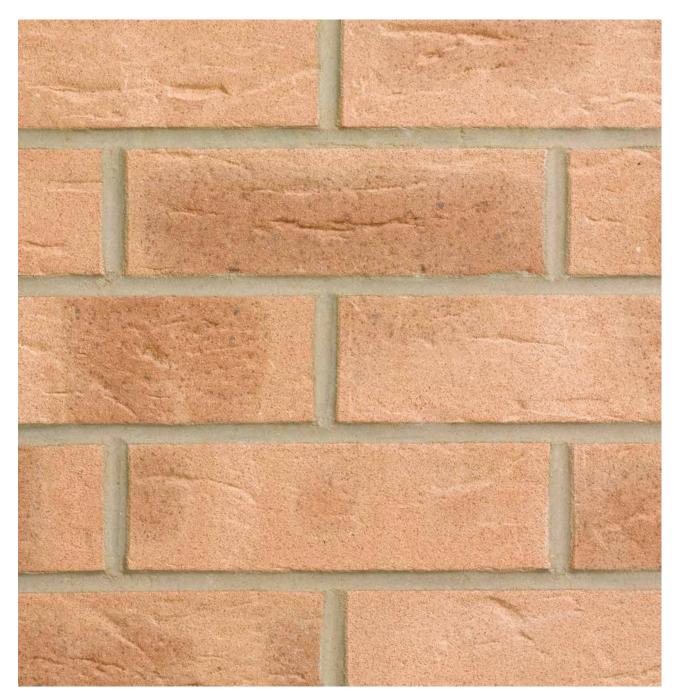

## **Village Oatmeal Buff Multi**

## Manufactured to BS EN 771-1

**Brick type** Category II, HD, Clay Masonry Unit

**Standard work size** 215 x 102.5 x 65mm

**Dimensional tolerances** Tolerance category: T2 Range category: R1

Compressive strength ≥ 30N/mm<sup>2</sup>

Water absorption  $\leq 15\%$ 

**Durability** F2

Active soluble salts content S2

**Configuration** Vertically Perforated 13-25% Voids

**Dry weight per brick** 2.05kg

**Pack size** 495

Factory Kirton

> BES 6001 Responsible Sourcing