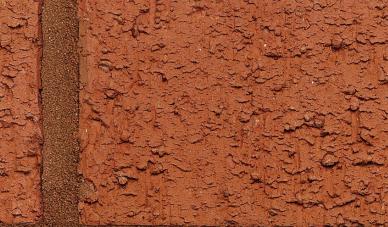

## **Old Trafford Red**

## **Old Trafford Red**



## Manufactured to BS EN 771-1

**Brick type** Category II, HD, Clay Masonry Unit

**Standard work size** 215 x 102.5 x 65mm

**Dimensional tolerances** Tolerance category: T2 Range category: R1

**Compressive strength**  $\geq 40$ N/mm<sup>2</sup>

Water absorption  $\leq 10\%$ 

**Durability** F2

Active soluble salts content S2

**Configuration** Vertically Perforated 18-28% Voids

**Dry weight per brick** 2.35kg

Pack Size

Factory Claughton

**BES 6001** 

Responsible Sourcing www.greenbooklive.com

Disclaimer: The reproduction of colours and textures is only as accurate as the printing process will allow. Photographic samples should be used when shortlisting products but we advise that an actual sample should be seen before orderi