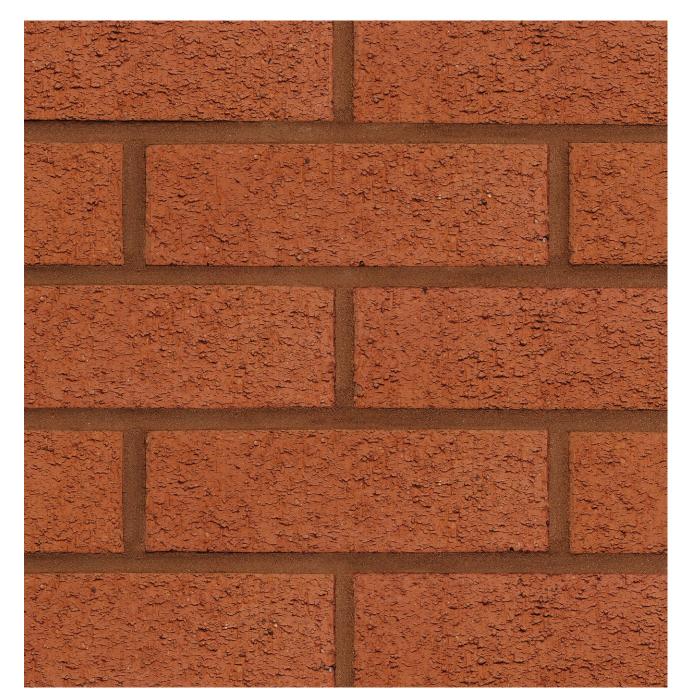

## **Old Trafford Red**

## **Old Trafford Red**



## Manufactured to BS EN 771-1

**Brick type** Category II, HD, Clay Masonry Unit

**Standard work size** 215 x 102.5 x 65mm

**Dimensional tolerances** Tolerance category: T2 Range category: R1

**Compressive strength**  $\geq 40$ N/mm<sup>2</sup>

Water absorption  $\leq 10\%$ 

**Durability** F2

Active soluble salts content S2

**Configuration** Vertically Perforated 18-28% Voids

**Dry weight per brick** 2.35kg

Pack Size

Factory Claughton

**BES 6001** 

Responsible Sourcing www.greenbooklive.com

Disclaimer: The reproduction of colours and textures is only as accurate as the printing process will allow. Photographic samples should be used when shortlisting products but we advise that an actual sample should be seen before ordering.



222 Peterborough Road Whittlesey Cambridgeshi