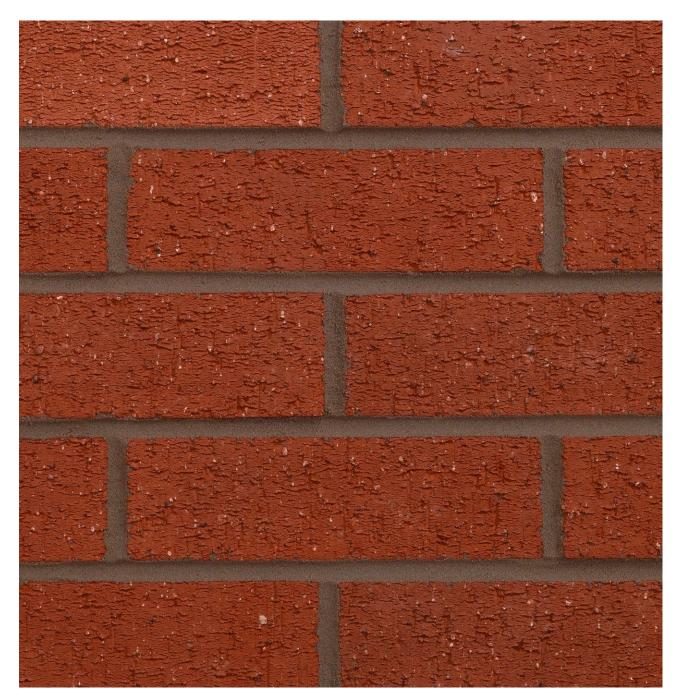

**County Red Rustic** 

## **County Red Rustic**

## Manufactured to BS EN 771-1

**Brick type** Category II, HD, Clay Masonry Unit

**Standard work size** 215 x 102.5 x 65mm

**Dimensional tolerances** Tolerance category: T2 Range category: R1

**Compressive strength**  $\geq 75$ N/mm<sup>2</sup>

Water absorption  $\leq 7\%$ 

**Durability** F2

Active soluble salts content S2

**Configuration** Vertically Perforated 20-25% Voids

**Dry weight per brick** 2.50kg

**Pack size** 504

**Factory** Wilnecote

Responsible Sourcing